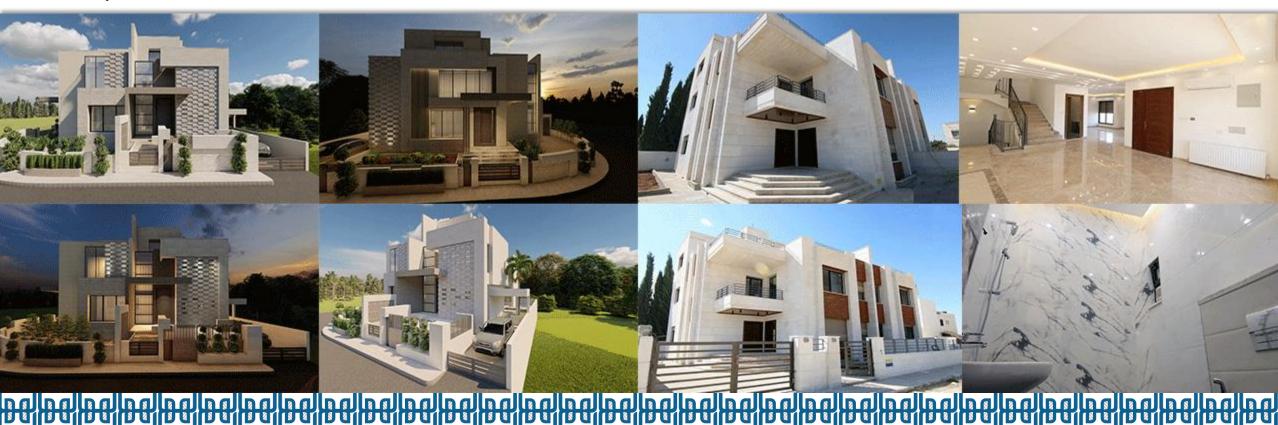

#### Al Tunaib Villas 71 (Alzaytona)

Two Attached Villas. Area of 455 square meters per villa. Consists of: Basement, Ground floor, First floor, Roof floor with a spacious terrace, High-end standards and high specification finishes, a swimming pool, and security systems.

#### Al Tunaib Villas 99

Two Attached Villas. Area of 400 square meters per villa. Consists of 4 floors, with high specification finishes, a distinctive architectural design