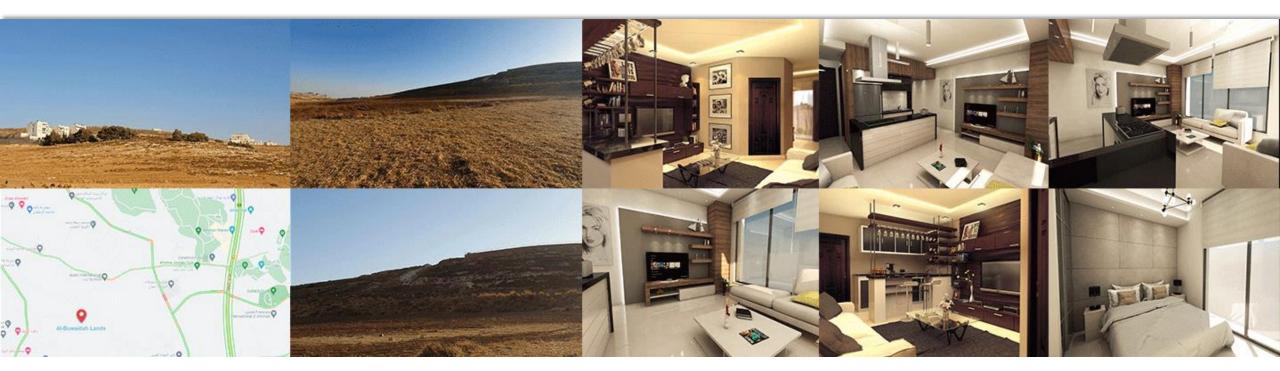

#### Naour al-Buwaidah Lands:

Parceling a large land plot into sorted segments. Residential Plot, regulations category A. Area is 1200 square meters per plot.