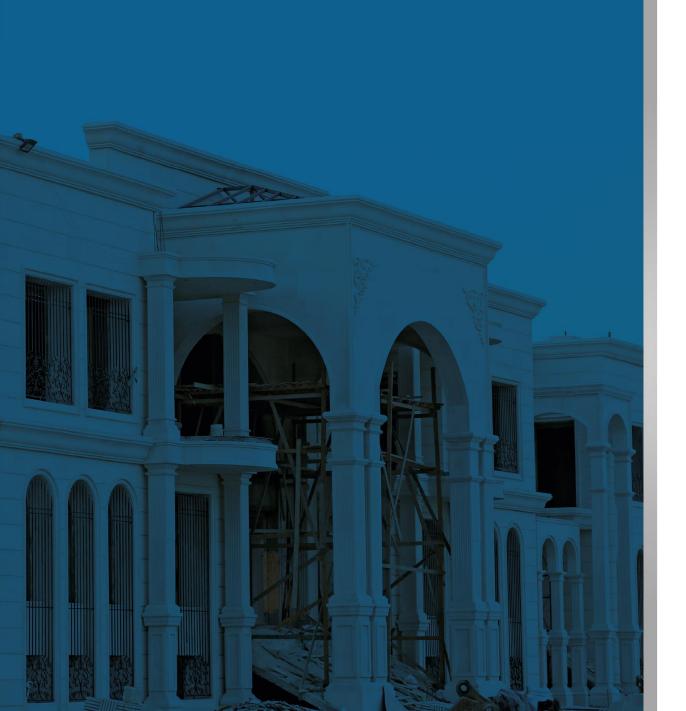

# **Our Projects**

#### Al Tunaib Villas 71 (Alzaytona)

Two Attached Villas. Area of 455 square meters per villa. Consists of: Basement, Ground floor, First floor, Roof floor with a spacious terrace, High-end standards and high specification finishes, a swimming pool, and security systems.

#### Al Tunaib Villas 99

Two Attached Villas. Area of 400 square meters per villa. Consists of 4 floors, with high specification finishes, a distinctive architectural design